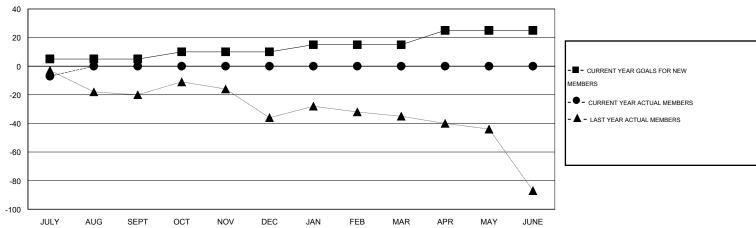

#### GOALS AND ACTUAL MEMBERS CUMULATIVE

| DROPPED CLUBS: 0  DROPPED MEMBERS |              | 8 CLUBS OF 69 ADDED 1 OR MORE<br>NEW MEMBERS | GENDER DISTRIBU<br>MALE<br>FEMALE     | TION<br>1,963 (83.46%)<br>389 (16.54%) |            |
|-----------------------------------|--------------|----------------------------------------------|---------------------------------------|----------------------------------------|------------|
| DECEASED  CLUB CANCELLED  OTHER   | 3<br>0<br>19 | CLICK HERE FOR HEALTH ASSESSMENT DATA        | FAMILY UNIT MEMBERS HEAD OF HOUSEHOLD |                                        | 377<br>187 |
| TOTAL                             | 22           |                                              | NON-HEAD OF HOUSEHOLD                 | 190                                    |            |